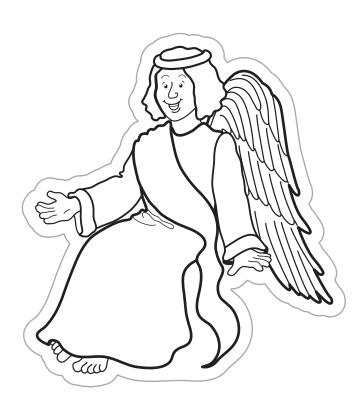

## **Instructions**

- 1. Paint the back and front of the paper plate gray. Allow time to dry.
- 2. While the paper plate is drying. Print, cut out, and color the angel and Jesus.
- 3. Once the paper plate is dry, cut in half and cut out an opening on one paper plate half. Glue the paper plate halves together as shown.
- 4. Glue the paper Jesus and angel onto the paper plate tomb.
- 5. Glue the craft sticks into cross shapes and glue to the tomb as shown.
- 6. Lightly spray the gray cardstock with water on both sides and form into a rock shape. The water makes it easier to crinkle and will hold its form better. Allow time for your craft to dry.

## **Instructions**

Print, color, and cut out the angel and Jesus. Glue the paper Jesus and angel onto the paper plate tomb.