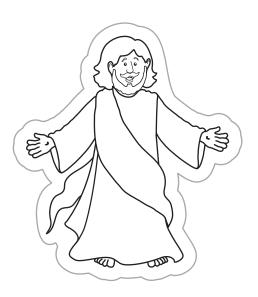

## **Instructions**

- 1. Paint the back and front of the paper plate gray. Allow time to dry.
- 2. While the paper plate is drying. Print, cut out, and color the angel and Jesus.
- 3. Once the paper plate is dry, cut in half and cut out an opening on one paper plate half. Glue the paper plate halves together as shown.
- 4. Glue the paper Jesus and angel onto the paper plate tomb.
- 5. Glue the craft sticks into cross shapes and glue to the tomb as shown.
- 6. Lightly spray the gray cardstock with water on both sides and form into a rock shape. The water makes it easier to crinkle and will hold its form better. Allow time for your craft to dry.

## **Instructions**

Print, color, and cut out the angel and Jesus. Glue the paper Jesus and angel onto the paper plate tomb.