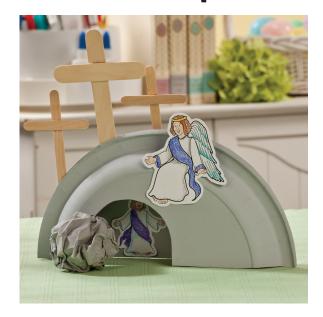

## **Instructions**

- 1. Paint the back and front of the paper plate gray. Allow time to dry.
- 2. While the paper plate is drying. Print, cut out, and color the angel and Jesus.
- 3. Once the paper plate is dry, cut in half and cut out an opening on one paper plate half. Glue the paper plate halves together as shown.
- 4. Glue the paper Jesus and angel onto the paper plate tomb.
- 5. Glue the craft sticks into cross shapes and glue to the tomb as shown.
- 6. Lightly spray the gray cardstock with water on both sides and form into a rock shape. The water makes it easier to crinkle and will hold its form better. Allow time for your craft to dry.

## **Instructions**

Print, color, and cut out the angel and Jesus. Glue the paper Jesus and angel onto the paper plate tomb.